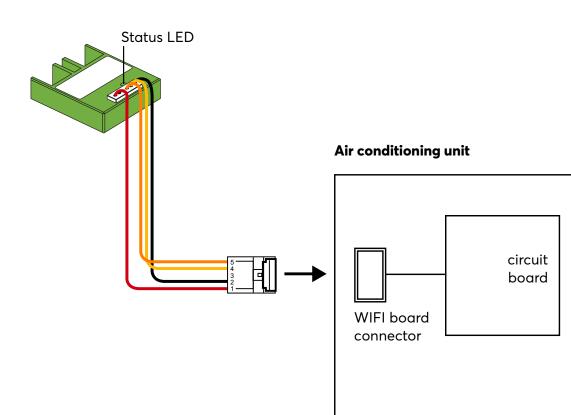

No additional power supply necessary Simple commissioning via Play & Play very compact design: 38,3x34,3x10,5mm incl. full user interface and control in the Loxone App

Installation may only be carried out with the power supply to the air conditioner switched off!