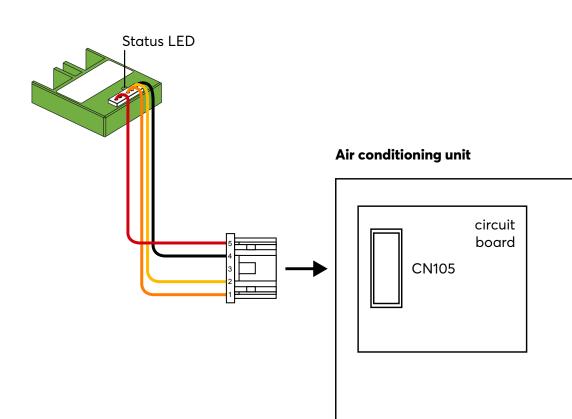

No additional power supply necessary Simple commissioning via Plug & Play very compact design: 38.3x34.3x10,5mm incl. full user interface and control in the Loxone App

Installation may only be carried out with the power supply to the air conditioner switched off!