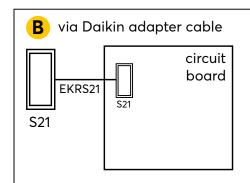

m/datasheets

V050623

Need Help? loxone.com/support



Part No.: 100556

# LOXONE

AC Control Air for Daikin S21

#### **About the Product**

With the AC Control Air for Daikin S21 you can integrate Daikin air conditioners easily, quickly and seamlessly into your Loxone installation. Intelligent control of the air conditioners can significantly increase comfort and reduce energy consumption by more than 30% at the same time. This saves costs and protects the planet.

No additional power supply necessary Simple commissioning via Plug & Play very compact design: 38,3x34,3x10,5mm incl. full user interface and control in the Loxone App

Installation may only be carried out with the power supply to the air conditioner switched off!

## Air conditioning unit









### Air conditioning unit