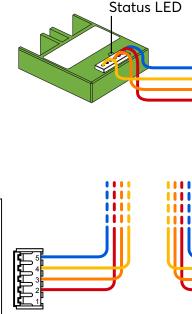

No additional power supply necessary Simple commissioning via Plug & Play very compact design: 38,3x34,3x10,5mm incl. full user interface and control in the Loxone App

Installation may only be carried out with the power supply to the air conditioner switched off!