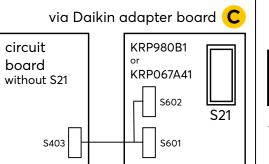

of conformity, visit www.loxone.com/datasheets

V050623

Need Help? loxone.com/support



Part No.: 100556

# LOXONE

AC Control Air for Daikin S21

#### **About the Product**

With the AC Control Air for Daikin S21 you can integrate Daikin air conditioners easily, quickly and seamlessly into your Loxone installation. Intelligent control of the air conditioners can significantly increase comfort and reduce energy consumption by more than 30% at the same time. This saves costs and protects the planet.

No additional power supply necessary Simple commissioning via Plug & Play very compact design: 38,3x34,3x10,5mm incl. full user interface and control in the Loxone App

Installation may only be carried out with the power supply to the air conditioner switched off!

## Air conditioning unit









### Air conditioning unit