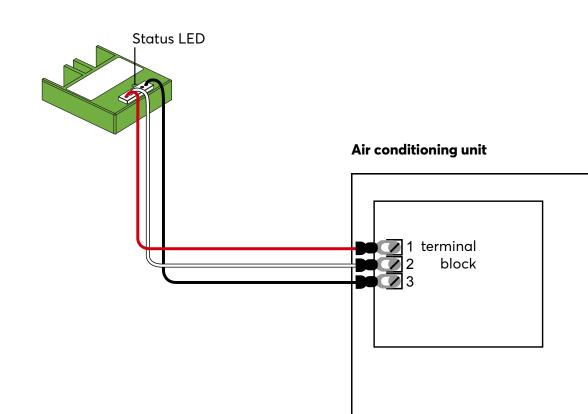

## **About the Product**

With the AC Control Air for Fujitsu you can integrate Fujitsu air conditioners easily, quickly and seamlessly into your Loxone installation. Intelligent control of the air conditioners can significantly increase comfort and reduce energy consumption by more than 30% at the same time. This saves costs and protects the planet.

No additional power supply necessary Simple commissioning via Plug & Play very compact design: 38,3x34,3x10,5mm incl. full user interface and control in the Loxone App

Installation may only be carried out with the power supply to the air conditioner switched off!